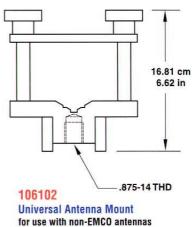

#### 各種アンテナマウント(オプション)一覧

101913
Fixed Antenna Mount
includes 101938 and 101939C
for mounting on 2" x 2" Cross Boom

Swivel Antenna Mount includes 101938 and 101939C for mounting on 2" x 2" Cross Boom

■仕様は予告なく変更されることがあります。