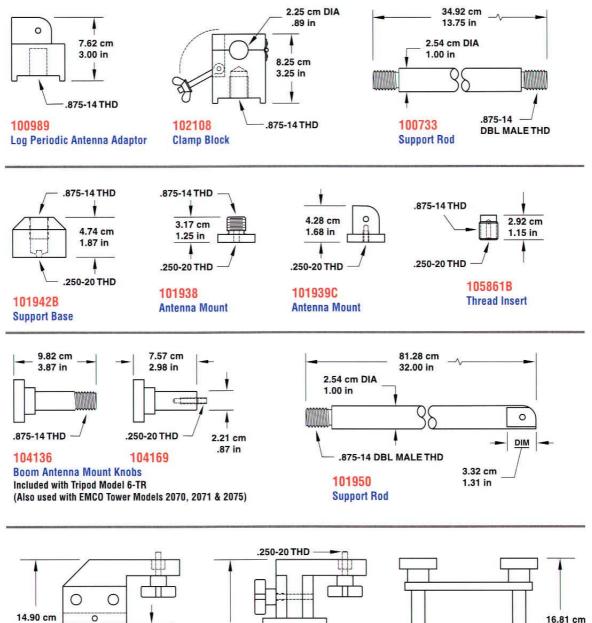

#### 各種アンテナマウント(オプション)一覧

101913
Fixed Antenna Mount
includes 101938 and 101939C
for mounting on 2" x 2" Cross Boom

Swivel Antenna Mount includes 101938 and 101939C for mounting on 2" x 2" Cross Boom

■仕様は予告なく変更されることがあります。