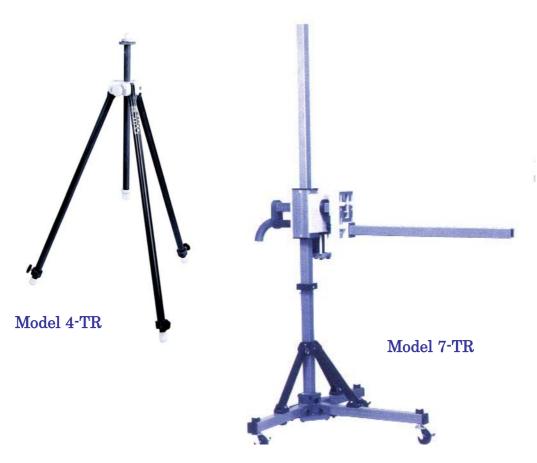

## Model 4-TR/7-TR Tripods

#### 4-TR 仕様

| 高さ   |      | 重量     | 最大荷重   | 取付ネジ   | 材質                |
|------|------|--------|--------|--------|-------------------|
| Min. | Max. | - 半里   | 取入包里   | 以いイン   | 材具                |
| 94cm | 2m   | 約3.2kg | 11.8kg | 1/4-20 | Linen<br>Phenolic |

#### 7-TR 仕様

| 幅       | 最大高       | 最大荷重   | 重量    | 材質                |  |  |  |
|---------|-----------|--------|-------|-------------------|--|--|--|
| 109.5cm | 2.1m      | 13.5kg | 約26kg | Linen<br>Phenolic |  |  |  |
| オプション   | 自動偏波面切替機構 |        |       |                   |  |  |  |